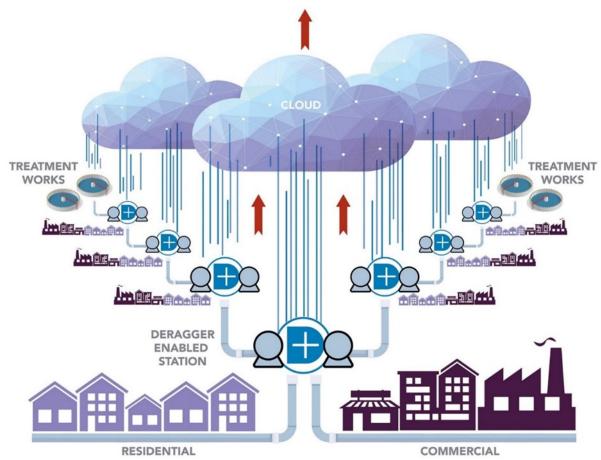

# DYNAMIC NETWORK ANALYSIS

- → BRINGS DATA TOGETHER
  - → INTO REMOTE DASHBOARD
    - → TO PROVIDE ACTIONABLE INSIGHTS
      - **→ THAT COMPLEMENTS YOUR SCADA.**

## **INSIGHT LAYER: EXISTING LAYER:** Low cost to deploy, high value performance High enterprise wide embedded investment, data, predictive, analytics, not in critical monitors asset status, delivers fundamental asset control loop. asset control functions. Agile, flexible, low cost modification, real- High reliability, rigorous but costly change time input and insight, predictive advisory control, limited to system heartbeat. output. **INSIGHT DASHBOARD:** INTELLIGENT CONTROL FORWARD LOOKING **CENTRE ACTIONABLE ANALYTICS OPERATIONS & MAINTENANCE** SITE SCADA SECURE CLOUD IOT **TELEMTERY END USERS PLATFORM ASSETS DERAGGER+** INTELLIGENT R/T ANALYTICS **MODEM**