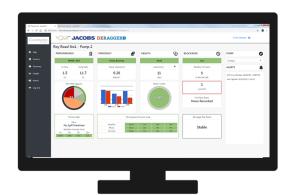

## **REAL-TIME UPDATES:**

- TIME TO SPILL &
- AVAILABLE WELL CAPACITY.

# **USING INTEGRATED WEATHER DATA:**

 ALSO GIVES EXPECTED RAINFALL AT STATIONS.

# HIGHLIGHTS PREDICTIVE MAINTAINENCE

# BY MONITORING:

- FLOW TRENDS.
- WEATHER DATA. &
- HISTORICAL DEGRADATION PATTERNS.