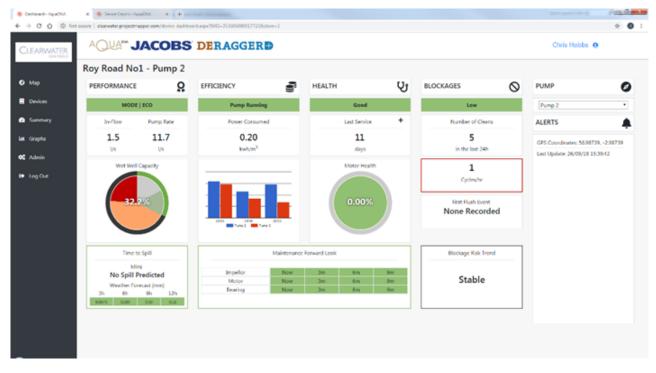

## **REAL-TIME UPDATES:**

- TIME TO SPILL &
- AVAILABLE WELL CAPACITY.

# **USING INTEGRATED WEATHER DATA:**

 ALSO GIVES EXPECTED RAINFALL AT STATIONS.

# HIGHLIGHTS PREDICTIVE MAINTAINENCE

# BY MONITORING:

- FLOW TRENDS.
- WEATHER DATA. &
- HISTORICAL DEGRADATION PATTERNS.