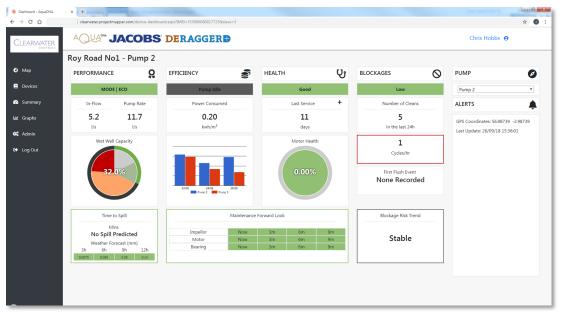

## **REAL-TIME UPDATES:**

- TIME TO SPILL &
- AVAILABLE WELL CAPACITY.

# **USING INTEGRATED WEATHER DATA:**

 ALSO GIVES EXPECTED RAINFALL AT STATIONS.

# HIGHLIGHTS PREDICTIVE MAINTAINENCE

# BY MONITORING:

- FLOW TRENDS.
- WEATHER DATA. &
- HISTORICAL DEGRADATION PATTERNS.