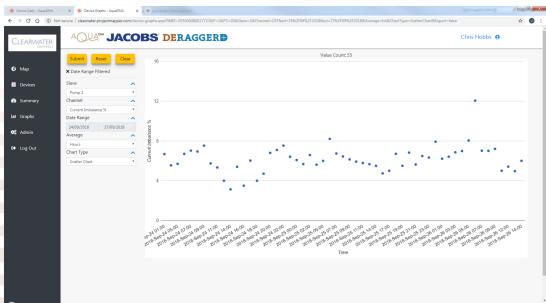

## **REAL-TIME UPDATES:**

- TIME TO SPILL &
- AVAILABLE WELL CAPACITY.

# **USING INTEGRATED WEATHER DATA:**

 ALSO GIVES EXPECTED RAINFALL AT STATIONS.

# HIGHLIGHTS PREDICTIVE MAINTAINENCE

# BY MONITORING:

- FLOW TRENDS.
- WEATHER DATA. &
- HISTORICAL DEGRADATION PATTERNS.